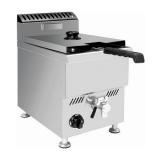

### MECHANICAL:

17,742 BTU per burner Baskets gas deep fryer, with temperature control With heat insulation cotton on left&right side and oil valve With Rubber feet Electronic ignition 3/4" rear gas connection Capacity: 8L/tank Available for lpg gas Wooden crate and carton box packing

#### DIMENSIONS and SPECIFICATIONS

| MODEL         | SIZE                 | N.W.    |
|---------------|----------------------|---------|
| 17mcbn-12lg   | 11 2/5"X18 9/10"X20" | 33 lbs. |
| 17mcbn-12lg-2 | 22 4/5"X18 9/10"X20" | 60 lbs. |