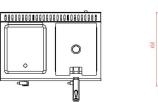

SPEC DRAWING:

Model:17mcbn-12lg

Model:17mcbn-12lg-2

T.

Distributed by masterchefpr.com Tel: 787 788-2264 / 787 788-2269 / 787 275-1643