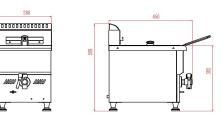

SPEC DRAWING:

Model:17mcbn-12lg

Model:17mcbn-12lg-2

T.

Distributed by masterchefpr.com Tel: 787 788-2264 / 787 788-2269 / 787 275-1643