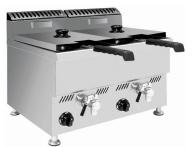

### MECHANICAL:

17,742 BTU per burner Baskets gas deep fryer, with temperature control With heat insulation cotton on left&right side and oil valve With Rubber feet Electronic ignition 3/4" rear gas connection Capacity: 8L/tank Available for lpg gas Wooden crate and carton box packing

#### DIMENSIONS and SPECIFICATIONS

| MODEL         | SIZE                 | N.W.    |
|---------------|----------------------|---------|
| 17mcbn-12lg   | 11 2/5"X18 9/10"X20" | 33 lbs. |
| 17mcbn-12lg-2 | 22 4/5"X18 9/10"X20" | 60 lbs. |