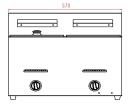

## STAINLESS STEEL

# Lpg gas countertop fryer





## MATERIAL:

20GA.430S/S construction

20GA.430S/S tube style tank;430S/S with nickel plating basket

20GA.430S/S lid

Cast aluminum burners

## MECHANICAL:

16,036 BTU per burner

Baskets gas deep fryer, with temperature control

With heat insulation cotton on left&right side

With non-slip feet

Electronic ignition

3/4" rear gas connection

Capacity: 6L/tank

Available for lpg gas

Wooden crate and carton box packing

#### **DIMENSIONS and SPECIFICATIONS**

| MODEL     | SIZE                      | G.W.    |
|-----------|---------------------------|---------|
| 17mcbn-71 | 11 2/5"X19 1/2"X18 1/2"   | 20 lbs. |
| 17mcbn-72 | 22 11/25"X19 1/2"X18 1/2" | 35 lbs. |

## SPEC DRAWING:



#### Model:17mcbn-71





# Model:17mcbn-72