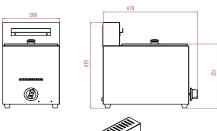

#### **DIMENSIONS and SPECIFICATIONS**

| MODEL     | SIZE                      | G.W.    |
|-----------|---------------------------|---------|
| 17mcbn-71 | 11 2/5"X19 1/2"X18 1/2"   | 20 lbs. |
| 17mcbn-72 | 22 11/25"X19 1/2"X18 1/2" | 35 lbs. |

## SPEC DRAWING: