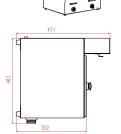

## STAINLESS STEEL

# Lpg gas countertop fryer





## MATERIAL:

20GA.430S/S construction

20GA.430S/S tube style tank;430S/S with nickel plating basket

20GA.430S/S lid

Cast aluminum burners

## MECHANICAL:

16,036 BTU per burner

Baskets gas deep fryer, with temperature control

With heat insulation cotton on left&right side

With non-slip feet

Electronic ignition

3/4" rear gas connection

Capacity: 6L/tank

Available for lpg gas

Wooden crate and carton box packing

#### **DIMENSIONS and SPECIFICATIONS**

| MODEL     | SIZE                      | G.W.    |
|-----------|---------------------------|---------|
| 17mcbn-71 | 11 2/5"X19 1/2"X18 1/2"   | 20 lbs. |
| 17mcbn-72 | 22 11/25"X19 1/2"X18 1/2" | 35 lbs. |

## SPEC DRAWING:



#### Model:17mcbn-71





# Model:17mcbn-72