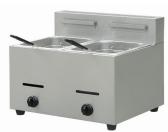

# Lpg gas countertop fryer

## MATERIAL:

20GA.430S/S construction

20GA.430S/S tube style tank;430S/S with nickel plating basket

20GA.430S/S lid

Cast aluminum burners

## MECHANICAL:

16,036 BTU per burner

Baskets gas deep fryer, with temperature control

With heat insulation cotton on left&right side

With non-slip feet

Electronic ignition

3/4" rear gas connection

Capacity: 6L/tank

# Model:17mcbn-72