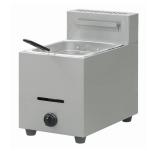

# Lpg gas countertop fryer

## MATERIAL:

20GA.430S/S construction

20GA.430S/S tube style tank;430S/S with nickel plating basket

20GA.430S/S lid

Cast aluminum burners

## MECHANICAL:

16,036 BTU per burner

Baskets gas deep fryer, with temperature control

With heat insulation cotton on left&right side

With non-slip feet

Electronic ignition

3/4" rear gas connection

Capacity: 6L/tank

#### Model:17mcbn-71