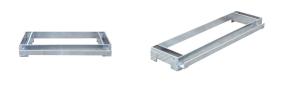

# Griddle food pan rail

## MATERIAL:

4.0mm304S/S construction

The rail mounts onto the front of most appropriately-sized griddles

#### **MECHANICAL:**

Great way to hold fractional food pans (sold separately) full of grilling utensil sauce bottles

Seasoning shakers, breads, rolls, toppings, and garnishes It works with 1/3, 1/6, and 1/9 size plastic or stainless steel food pans Carton box packing