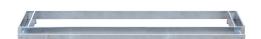

# Griddle food pan rail

## MATERIAL:

4.0mm304S/S construction

The rail mounts onto the front of most appropriately-sized griddles

#### **MECHANICAL:**

Great way to hold fractional food pans (sold separately) full of grilling utensil sauce bottles

Seasoning shakers, breads, rolls, toppings, and garnishes It works with 1/3, 1/6, and 1/9 size plastic or stainless steel food pans Carton box packing