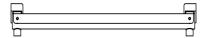

### **DIMENSIONS and SPECIFICATIONS**

| MODEL        | SIZE                | G.W.    |
|--------------|---------------------|---------|
| 17cengfpr-16 | (8"-13")X16"X2-5/8" | 9 lbs.  |
| 17cengfpr-24 | (8"-13")X24"X2-5/8" | 10 lbs. |
| 17cengfpr-36 | (8"-13")X36"X2-5/8" | 12 lbs. |
| 17cengfpr-48 | (8"-13")X48"X2-5/8" | 17 lbs. |

#### SPEC DRAWING: