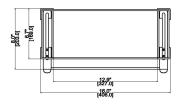

### **DIMENSIONS and SPECIFICATIONS**

| MODEL        | SIZE                | G.W.    |
|--------------|---------------------|---------|
| 17cengfpr-16 | (8"-13")X16"X2-5/8" | 9 lbs.  |
| 17cengfpr-24 | (8"-13")X24"X2-5/8" | 10 lbs. |
| 17cengfpr-36 | (8"-13")X36"X2-5/8" | 12 lbs. |
| 17cengfpr-48 | (8"-13")X48"X2-5/8" | 17 lbs. |

#### SPEC DRAWING:

## 17cengfpr-16