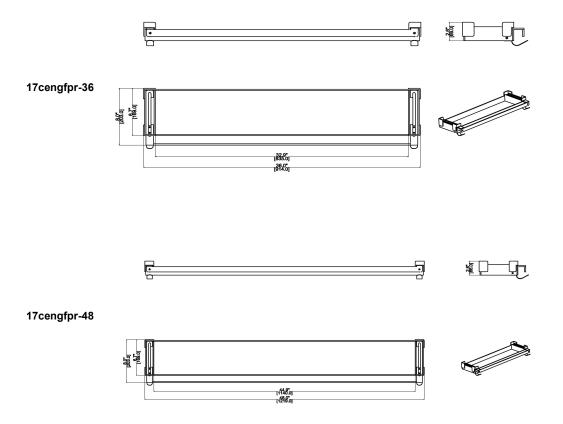

### **DIMENSIONS and SPECIFICATIONS**

| MODEL        | SIZE                | G.W.    |
|--------------|---------------------|---------|
| 17cengfpr-16 | (8"-13")X16"X2-5/8" | 9 lbs.  |
| 17cengfpr-24 | (8"-13")X24"X2-5/8" | 10 lbs. |
| 17cengfpr-36 | (8"-13")X36"X2-5/8" | 12 lbs. |
| 17cengfpr-48 | (8"-13")X48"X2-5/8" | 17 lbs. |

#### SPEC DRAWING: