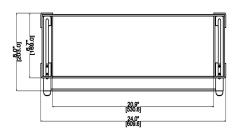

food pan rail



## MATERIAL:

4.0mm304S/S construction

The rail mounts onto the front of most appropriately-sized griddles



#### **MECHANICAL:**

Great way to hold fractional food pans (sold separately) full of grilling utensil sauce bottles

Seasoning shakers, breads, rolls, toppings, and garnishes It works with 1/3, 1/6, and 1/9 size plastic or stainless steel food pans Carton box packing

### **DIMENSIONS and SPECIFICATIONS**

| MODEL        | SIZE                | G.W.    |
|--------------|---------------------|---------|
| 17cengfpr-16 | (8"-13")X16"X2-5/8" | 9 lbs.  |
| 17cengfpr-24 | (8"-13")X24"X2-5/8" | 10 lbs. |
| 17cengfpr-36 | (8"-13")X36"X2-5/8" | 12 lbs. |
| 17cengfpr-48 | (8"-13")X48"X2-5/8" | 17 lbs. |

#### SPEC DRAWING:





## 17cengfpr-16









### 17cengfpr-24









Distributed by masterchefpr.com

Tel: 787 788-2264 / 787 788-2269 / 787 275-1643