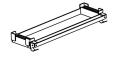

### **DIMENSIONS and SPECIFICATIONS**

| MODEL        | SIZE                | G.W.    |
|--------------|---------------------|---------|
| 17cengfpr-16 | (8"-13")X16"X2-5/8" | 9 lbs.  |
| 17cengfpr-24 | (8"-13")X24"X2-5/8" | 10 lbs. |
| 17cengfpr-36 | (8"-13")X36"X2-5/8" | 12 lbs. |
| 17cengfpr-48 | (8"-13")X48"X2-5/8" | 17 lbs. |

#### SPEC DRAWING:

### 17cengfpr-24

Distributed by masterchefpr.com

Tel: 787 788-2264 / 787 788-2269 / 787 275-1643