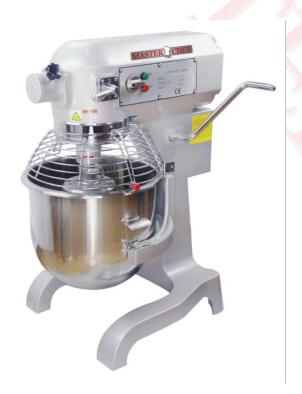

## Food Mixer 20 Qt:

## MCPM20QLH

- This is a kind of changing speed gear mixer. With its planetary stirring design, it has a compact structure, high efficiency, power saving and easy operation. It provides as an ideal assistant to you for bread and cake making.
- Variable speed 1100W/1.50hp
- Capacity bowl 17.6 pound
- Bowl 18ga 304 stainless steel
- Timer (0-30 minutes) included.
- Certification: ETL, cETLus, NSF.
- Universal attachment included

\*\*Recommend: The hub accepts most standard meat grinders and food processors) \*\*

|           | Dimensions |        |        |        |       |          |
|-----------|------------|--------|--------|--------|-------|----------|
| Model     | L          | D      | Н      | Power  | Amps. | Capacity |
|           |            |        |        |        |       |          |
| MCPM20QLH | 21.86"     | 21.98" | 31.28" | 1.50Hp | 14    | 20 QT    |