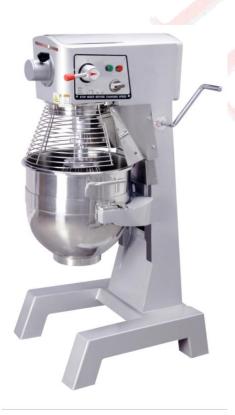

www.masterchefpr.com

Royal Industrial Park
Carr. 869 Bo. Palmas Cataño, Local J-4
Tel. 787-788-2264 787-788-2269
787-275-1643

Email: ventas@masterchef.com

Model: 18MCPM30QLH **Food Mixer 30 Qt:** 

## MCPM30QLH

- This is a kind of changing speed gear mixer. With its planetary stirring design, it has a compact structure, high efficiency, power saving and easy operation. It provides as an ideal assistant to you for bread and cake making.
- Variable speed 1500W/2.0hp
- Capacity bowl 25 pound
- Bowl 14ga 304 stainless steel
- Timer (0-30 minutes) included.
- Certification: ETL, cETLus, NSF.
- Universal attachment included

\*\*Recommend: The hub accepts most standard meat grinders and food processors) \*\*

|            | Dimensions |         |         |        |       |          |
|------------|------------|---------|---------|--------|-------|----------|
| Model      | L          | D       | Н       | Power  | Amps. | Capacity |
| MODMOOOLIJ | 00.04      | 0.4.07" | 4.4.00" | 0.011  | 0.0   | 00.07    |
| MCPM30QLH  | 22.81      | 24.07"  | 44.99"  | 2.0 Hp | 20    | 30 QT    |