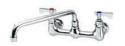

Wall-mounted Faucet

| MODEL        | SIZE           | G.W.   |
|--------------|----------------|--------|
| 17cenfw-8-12 | 12" long spout | 3 lbs. |

Distributed by masterchefpr.com

Tel: 787 788-2264 / 787 788-2269 / 787 275-1643