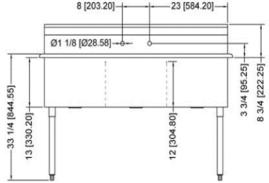

# **BUDGET SINK**

MATERIAL:

18GA.430S/S budget sink
Galvanized leg and socket
1" adjustable plastic bullet feet

**CONSTRUCTION:**Sinks are welded

MECHANICAL:

4 legs are knocked down

Faucet holes on 8" O.C.

Faucets are not included 3.5" drain basket included

## **DIMENSIONS and SPECIFICATIONS**

| ONE COMPARTMENT |     |     |     |       |         |  |
|-----------------|-----|-----|-----|-------|---------|--|
| MODEL           | Α   | В   | С   | D     | G.W.    |  |
| 17cen1620-1     | 16" | 20" | 19" | 23.5" | 35 lbs. |  |