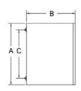

## **ACCESSORIES FOR CHOOSE**

| Betaeriable Brainbeara |         |         |  |  |  |
|------------------------|---------|---------|--|--|--|
| MODEL                  | SIZE    | G.W.    |  |  |  |
| 17cendtd-2118-418      | 21"X18" | 11 lbs. |  |  |  |
| 17cendtd-1824-418      | 18"X24" | 12 lbs. |  |  |  |

| Detachable Drainboard |     |     |         |           |         |  |
|-----------------------|-----|-----|---------|-----------|---------|--|
| MODEL                 | Α   | В   | С       | D         | G.W.    |  |
| 17cendtd-2118-418     | 21" | 18" | 16 1/2" | 24 1/32"  | 11 lbs. |  |
| 17cendtd-1824-418     | 18" | 24" | 13 1/2" | 28 27/32" | 12 lbs. |  |