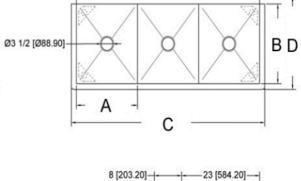

### THREE COMPARTMENT

| MODEL       | Α   | В   | С   | D     | G.W.    |
|-------------|-----|-----|-----|-------|---------|
| 17cen1221-3 | 12" | 21" | 39" | 24.5" | 57 lbs. |
| 17cen1621-3 | 16" | 21" | 51" | 24.5" | 66 lbs. |
| 17cen1821-3 | 18" | 21" | 57" | 24.5" | 73 lbs. |
| 17cen2421-3 | 24" | 21" | 75" | 24.5" | 84 lbs. |

| THREE COMPARTMENT |     |     |     |       |         |  |
|-------------------|-----|-----|-----|-------|---------|--|
| MODEL             | Α   | В   | С   | D     | G.W.    |  |
| 17cen1221-3       | 12" | 21" | 39" | 24.5" | 57 lbs. |  |
| 17cen1621-3       | 16" | 21" | 51" | 24.5" | 66 lbs. |  |
| 17cen1821-3       | 18" | 21" | 57" | 24.5" | 73 lbs. |  |
| 17cen2421-3       | 24" | 21" | 75" | 24.5" | 84 lbs. |  |