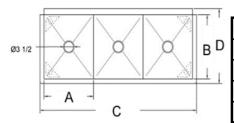

ONE COMPARTMENT

THREE COMPARTMENT

### THREE COMPARTMENT

| MODEL       | Α   | В   | С   | D     | G.W.    |
|-------------|-----|-----|-----|-------|---------|
| 17cen1221-3 | 12" | 21" | 39" | 24.5" | 57 lbs. |
| 17cen1621-3 | 16" | 21" | 51" | 24.5" | 66 lbs. |
| 17cen1821-3 | 18" | 21" | 57" | 24.5" | 73 lbs. |
| 17cen2421-3 | 24" | 21" | 75" | 24.5" | 84 lbs. |

| THREE COMPARTMENT |     |     |     |       |         |  |
|-------------------|-----|-----|-----|-------|---------|--|
| MODEL             | Α   | В   | С   | D     | G.W.    |  |
| 17cen1221-3       | 12" | 21" | 39" | 24.5" | 57 lbs. |  |
| 17cen1621-3       | 16" | 21" | 51" | 24.5" | 66 lbs. |  |
| 17cen1821-3       | 18" | 21" | 57" | 24.5" | 73 lbs. |  |
| 17cen2421-3       | 24" | 21" | 75" | 24.5" | 84 lbs. |  |