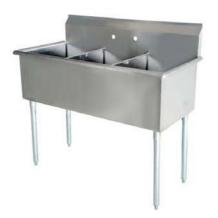

ONE COMPARTMENT

THREE COMPARTMENT

### THREE COMPARTMENT

| MODEL       | Α   | В   | С   | D     | G.W.    |
|-------------|-----|-----|-----|-------|---------|
| 17cen1221-3 | 12" | 21" | 39" | 24.5" | 57 lbs. |
| 17cen1621-3 | 16" | 21" | 51" | 24.5" | 66 lbs. |
| 17cen1821-3 | 18" | 21" | 57" | 24.5" | 73 lbs. |
| 17cen2421-3 | 24" | 21" | 75" | 24.5" | 84 lbs. |

| THREE COMPARTMENT |     |     |     |       |         |  |
|-------------------|-----|-----|-----|-------|---------|--|
| MODEL             | Α   | В   | С   | D     | G.W.    |  |
| 17cen1221-3       | 12" | 21" | 39" | 24.5" | 57 lbs. |  |
| 17cen1621-3       | 16" | 21" | 51" | 24.5" | 66 lbs. |  |
| 17cen1821-3       | 18" | 21" | 57" | 24.5" | 73 lbs. |  |
| 17cen2421-3       | 24" | 21" | 75" | 24.5" | 84 lbs. |  |