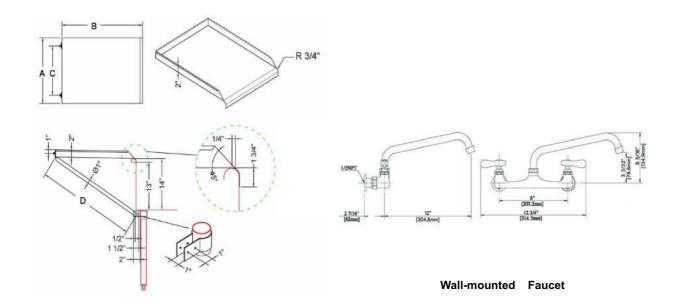

| Detachable Drainboard |     |     |         |           |         |  |
|-----------------------|-----|-----|---------|-----------|---------|--|
| MODEL                 | Α   | В   | С       | D         | G.W.    |  |
| 17cendtd-2118-418     | 21" | 18" | 16 1/2" | 24 1/32"  | 11 lbs. |  |
| 17cendtd-1824-418     | 18" | 24" | 13 1/2" | 28 27/32" | 12 lbs. |  |

Wall-mounted Faucet

| MODEL        | SIZE           | G.W.   |
|--------------|----------------|--------|
| 17cenfw-8-12 | 12" long spout | 3 lbs. |

Distributed by masterchefpr.com

Tel: 787 788-2264 / 787 788-2269 / 787 275-1643