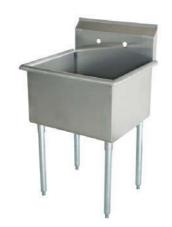

ONE COMPARTMENT

THREE COMPARTMENT

## **DIMENSIONS and SPECIFICATIONS**

| ONE COMPARTMENT |     |     |     |       |         |  |
|-----------------|-----|-----|-----|-------|---------|--|
| MODEL           | Α   | В   | С   | D     | G.W.    |  |
| 17cen1620-1     | 16" | 20" | 19" | 23.5" | 35 lbs. |  |