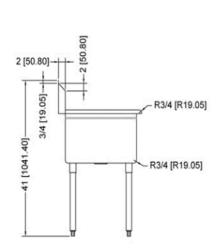

## **DIMENSIONS and SPECIFICATIONS**

| ONE COMPARTMENT |     |     |     |       |         |  |
|-----------------|-----|-----|-----|-------|---------|--|
| MODEL           | Α   | В   | С   | D     | G.W.    |  |
| 17cen1620-1     | 16" | 20" | 19" | 23.5" | 35 lbs. |  |