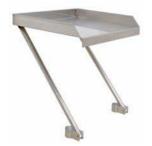

## **ACCESSORIES FOR CHOOSE**

| Betaeriable Brainbeara |         |         |  |  |  |
|------------------------|---------|---------|--|--|--|
| MODEL                  | SIZE    | G.W.    |  |  |  |
| 17cendtd-2118-418      | 21"X18" | 11 lbs. |  |  |  |
| 17cendtd-1824-418      | 18"X24" | 12 lbs. |  |  |  |

| Detachable Drainboard |     |     |         |           |         |  |
|-----------------------|-----|-----|---------|-----------|---------|--|
| MODEL                 | Α   | В   | С       | D         | G.W.    |  |
| 17cendtd-2118-418     | 21" | 18" | 16 1/2" | 24 1/32"  | 11 lbs. |  |
| 17cendtd-1824-418     | 18" | 24" | 13 1/2" | 28 27/32" | 12 lbs. |  |

**SPEC DRAWING** 

**Budget Sink** 

**Detachable Drainboard** 

Distributed by masterchefpr.com

Tel: 787 788-2264 / 787 788-2269 / 787 275-1643