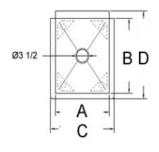

ONE COMPARTMENT

THREE COMPARTMENT

## **DIMENSIONS and SPECIFICATIONS**

| ONE COMPARTMENT |     |     |     |       |         |  |
|-----------------|-----|-----|-----|-------|---------|--|
| MODEL           | Α   | В   | С   | D     | G.W.    |  |
| 17cen1620-1     | 16" | 20" | 19" | 23.5" | 35 lbs. |  |