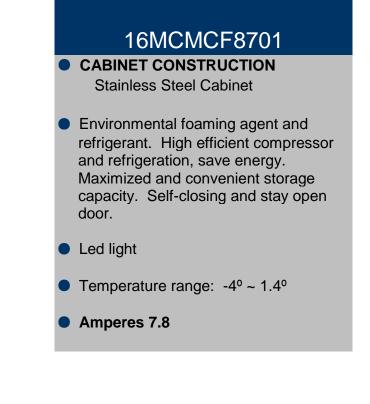

## **Freezer Stainless Steel Showcase:**

16MCMCF8701

25 Cu. Ft.

## Rough-In Data

Specifications subject to change without notice. Chart dimensions rounded up to the nearest 1/8" (millimeters rounded up to next whole number).

|             |       |         | Cabinet Dimensions<br>(inches) |      |    | CAP.<br>CU.FT. |      |          |      |
|-------------|-------|---------|--------------------------------|------|----|----------------|------|----------|------|
| Model       | Doors | Shelves | L                              | D    | Н  |                | HP   | Voltage  | Amps |
| 16MCMCF8701 | 1     | 3       | 27                             | 31.5 | 84 | 25             | 3/4+ | 110/60/1 | 7.8  |