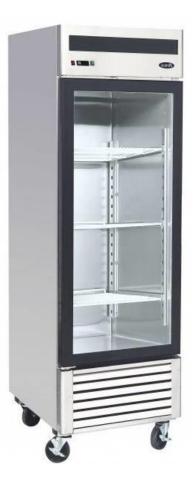

## **Freezer Stainless Steel Showcase:**

16MCMCF8701

25 Cu. Ft.

## Rough-In Data

Specifications subject to change without notice. Chart dimensions rounded up to the nearest 1/8" (millimeters rounded up to next whole number).

|             |       |         | Cabinet Dimensions<br>(inches) |      |    | CAP.<br>CU.FT. |      |          |      |
|-------------|-------|---------|--------------------------------|------|----|----------------|------|----------|------|
| Model       | Doors | Shelves | L                              | D    | Н  |                | HP   | Voltage  | Amps |
| 16MCMCF8701 | 1     | 3       | 27                             | 31.5 | 84 | 25             | 3/4+ | 110/60/1 | 7.8  |