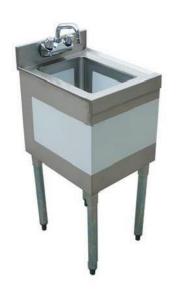

## **Underbar Hand Sink**

### **MATERIAL:**

18GA.304S/S top, fabricated bowl and back 20GA.304S/S apron Galvanized leg and socket Plastic bullet foot

#### **CONSTRUCTION:**

Underbar hand sink 18-3/4"X15"X30"H with 3" backsplash Fabricated bowl:10"X14"X10"

# **MECHANICAL:**

Low lead facuet FW-4-6LL with 6" spout include 1.5" drain basket included