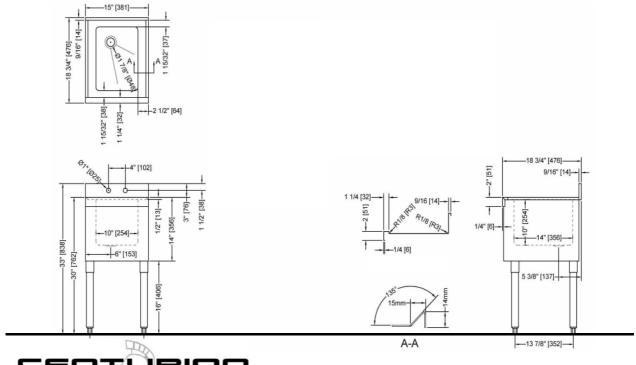

### **SPEC DRAWING:**

Distributed by masterchefpr.com

Tel: 787 788-2264 / 787 788-2269 / 787 275-1643

#### **CONSTRUCTION:**

Underbar hand sink 18-3/4"X15"X30"H with 3" backsplash Fabricated bowl:10"X14"X10"

#### **DIMENSIONS and SPECIFICATIONS**

| MODEL         | SIZE            | G.W.    |
|---------------|-----------------|---------|
| 17cenuhs-1815 | 18-3/4"X15"X33" | 37 lbs. |

STAINLESS STEEL - QUALITY - ENDURANCE