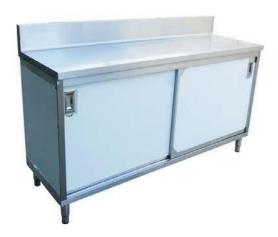

# STAINLESS STEEL

# **Cabinet**

### MATERIAL:

16GA.430S/S top shelf with 6" backsplash
18GA.430S/S hat channel and pillaster strip
18GA.430S/S back, side, bottom and intermediate shelf
18GA.430S/S sliding doors with recessed handle
S/S leg with S/S bullet feet

## **CONSTRUCTION:**

Welded construction 1-5/8"X6" S/S leg are knock-down S/S bullet feet are adjustable

## **MECHANICAL:**

S/S leg with S/S bullet feet