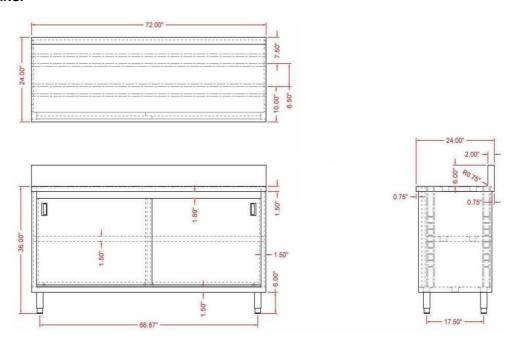

## **DIMENSIONS and SPECIFICATIONS**

| MODEL            | SIZE        | G.W.     |
|------------------|-------------|----------|
| 17cenc-2472b-416 | 24"X72"X36" | 207 lbs. |

### SPEC DRAWING: