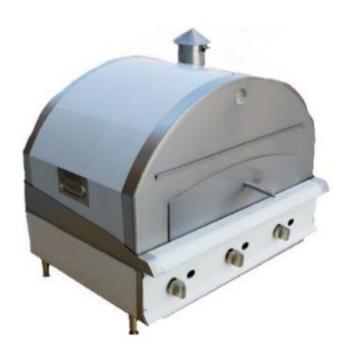

## Model:

17mcsgcrc3m-36spo36

## **PIZZA OVEN – Stainless Steel**

## 17mcsgcrc3m-36spo36

- Stainless steel pizza oven.
- Compatible with gas fire or wooden fire.
- 20GA.430S/S stainless steel construction
- 9 each 5/8 thick pizza stone
- Stainless steel handle at both sides.
- Stainless Steel smoke funnel
- 2 each 18" pizza capacity
- Thermometer included
- Wooden crate and carton box packing
- Available for gas countertop

|                     | Dimensions (inches) |     |       | Gross Weight |
|---------------------|---------------------|-----|-------|--------------|
| Model               | L                   | D   | Н     |              |
|                     |                     | 0.5 | 20    |              |
|                     | 22                  | 35  | 23    |              |
| 17mcsgcrc3m-36spo36 | 19/32               | 5/8 | 11/16 | 121 lbs      |