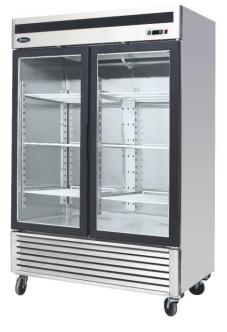

## 16MCMCF8707

- CABINET CONSTRUCTION
   Stainless Steel Cabinet
- Environmental foaming agent and refrigerant. High efficient compressor and refrigeration, save energy. Maximized and convenient storage capacity. Self-closing and stay open door.
- Led light
- Temperature range: 33° ~ 46.4°
- Amperes 3.2

Rough-In

Data

Specifications subject to change without notice. Chart dimensions rounded up to the nearest 1/8" (millimeters rounded up to next whole number).

|             |       |         | Cabinet Dimensions (inches) |      |    | CAP.<br>CU.FT. |      |          |      |
|-------------|-------|---------|-----------------------------|------|----|----------------|------|----------|------|
| Model       | Doors | Shelves | L                           | D    | Н  |                | HP   | Voltage  | Amps |
| 16MCMCF8707 | 2     | 6       | 54.4                        | 31.5 | 84 | 51             | 3/4+ | 110/60/1 | 3.2  |