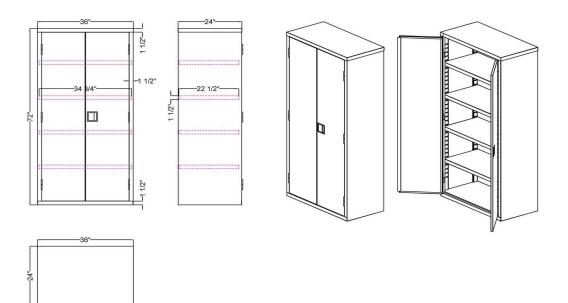

#### **DIMENSIONS and SPECIFICATIONS**

| MODEL         | Size        | G.W.     |
|---------------|-------------|----------|
| 18cenbs243672 | 24"X36"X72" | 128 lbs. |

## SPEC DRAWING:

Distributed by masterchefpr.com Tel: 787 788-2264 / 787 788-2269 / 787 275-1643