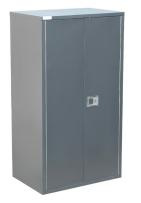

# Black powder-coated steel storage cabinet

## MATERIAL:

Black powder-coated steel storage cabinet 18GA.steel black powder-coated flat top shelf 18GA.steel black powder-coated back, side, and bottom 18GA.steel black powder-coated adjustable 4each shelves 18GA.steel black powder-coated hinged door with recessed handle