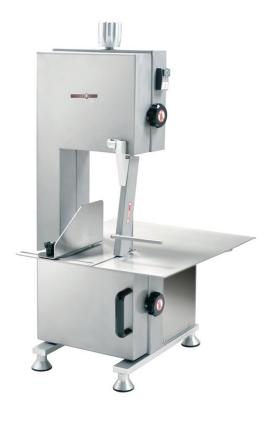

## 18MCH1S-1650 Bone Saw

- The machine is designed to cut fresh or frozen meat & bone.
- The cutting direction is forbidden to be changed while cutting,
- The standard saw belt is expected to cut 1000 to 2000 kgs of products.

PLUG TYPE VARIES BY COUNTRY

- Stainless Steel body
- Noise level: 70 dB (A).
- Saw belt 1660 (mm)
- 750W
- 65" length Bend Saw