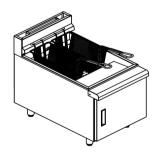

# Lpg gas countertop fryer

22GA.430S/S front, top and header

22GA.430S/S door with integral liner & recessed handle

22GA.430S/S sides and back

16GA.304S/S tube style tank with peened finish

16GA.430S/S basket hook on the front

### **MECHANICAL:**

13,000 BTU per burner, 4 burners, totally 52,000 BTU

Thermostat with a temperature range of 200 F to 400 F

Liquid propane 30 lbs

Piezo ignition and pilot light with a flame failure device system

Cold zone in fry tank

Two nickel chrome wire mesh fry baskets with black plastic coated handles

1-1/4" full-port drain valve for easy cleaning

6" stainless steel legs with 1" adjustability

LPG gas and NG gas are optional