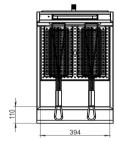

Cold zone in fry tank

Two nickel chrome wire mesh fry baskets with black plastic coated handles

1-1/4" full-port drain valve for easy cleaning

6" stainless steel legs with 1" adjustability

LPG gas and NG gas are optional

### SPEC DRAWING:

Tel: 787 788-2264 / 787 788-2269 / 787 275-1643