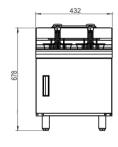

#### **DIMENSIONS and SPECIFICATIONS**

| MODEL        | SIZE               | N.W.    |
|--------------|--------------------|---------|
| 18MCSGCF-4LP | 29"X17"X26-13/16"H | 83 lbs. |

### SPEC DRAWING:

Tel: 787 788-2264 / 787 788-2269 / 787 275-1643