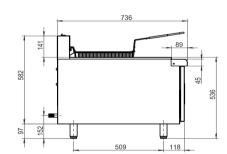

#### **DIMENSIONS and SPECIFICATIONS**

| MODEL        | SIZE               | N.W.    |
|--------------|--------------------|---------|
| 18MCSGCF-4LP | 29"X17"X26-13/16"H | 83 lbs. |

### SPEC DRAWING:

Tel: 787 788-2264 / 787 788-2269 / 787 275-1643